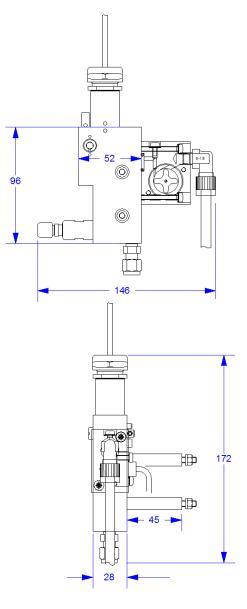

## Flow cell QV-Flow UP-CON-SL

Flow cell for sensor with SWAN slot-lock adapter, e.g. Swansensor UP-Con1000-SL; with integrated needle valve for sample flow adjustment and digital sample flow meter.

## **Technical data**

Flow cell made of stainless steel SS316L.

Insert for sensor with patented SWAN slotlock adapter for quick sensor release.

Sample conditions

- Temperature: up to +60 °C
  Inlet pressure: max. 2 bar at +60 °C
  Outlet pressure: ambient pressure
- Flow: 3 to 25 L/h

Process connections

- Inlet: ¼" Swagelok tube adapter (SS)
- Outlet: 6 mm Serto tube adapter (PVDF)

**Electrical connection** 

- Flow sensor: cable with end sleeves
- Suitable transmitters: AMI Powercon
  - AMU Powercon