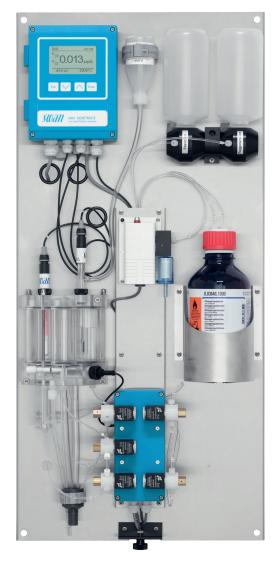

## AMI Soditrace

On-Line Analyzer for the Continuous Measurement of Sodium Ions in Trace Amounts in Steam and High Purity Water

- Lowest detection limit for sodium ion concentration: 0.001 ppb
- Automatic 3-point known addition calibration in ppbrange
- Automatic regeneration of sodium electrode (patent pending)
- Automatic control of sample pH conditioning and temperature compensation
- Optional communication board Profibus DP / Modbus
- Factory tested and ready for installation and operation.

### Analytical System

- Measuring range:0,001 ppb 10 ppm
- Accuracy:
   ± 0.005 ppb or ± 10% of reading
- Reproducibility:
   ± 0.001 ppb or ± 5% of reading
- Response Time: 120 s (90%)

#### Continuous Monitoring of:

- Undervoltage
- Reagent exhaustion
- Sample Flow
- Sample Temperature.

#### AMI Electronic Unit

- Rugged aluminium housing IP66
- Two freely scalable current signal outputs (0/4 20 mA), third one as an option
- Optional fieldbus communication board.

Made in Switzerland