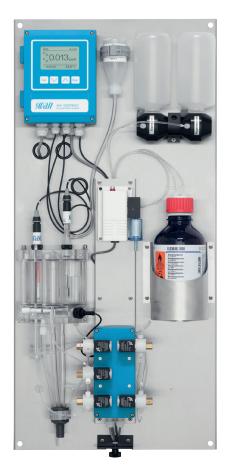

## AMI Soditrace

On-Line Analyzer for the Continuous Measurement of Sodium Ions in Trace Amounts in Steam and High Purity Water

- Lowest detection limit for sodium ion concentration: 0.001 ppb
- Automatic 3-point known addition calibration in ppbrange
- Automatic regeneration of sodium electrode (patent pending)
- Automatic control of sample pH conditioning and temperature compensation
- Optional communication board Profibus DP / Modbus
- Factory tested and ready for installation and operation.

### Analytical System

- Measuring range:0,001 ppb 10 ppm
- Accuracy:
   ± 0.005 ppb or ± 10% of reading
- Reproducibility:
   ± 0.001 ppb or ± 5% of reading
- Response Time: 120 s (90%)

#### Continuous Monitoring of:

- Undervoltage
- Reagent exhaustion
- Sample Flow
- Sample Temperature.

#### AMI Electronic Unit

- Rugged aluminium housing IP66
- Two freely scalable current signal outputs (0/4 20 mA), third one as an option
- Optional fieldbus communication board.

Made in Switzerland