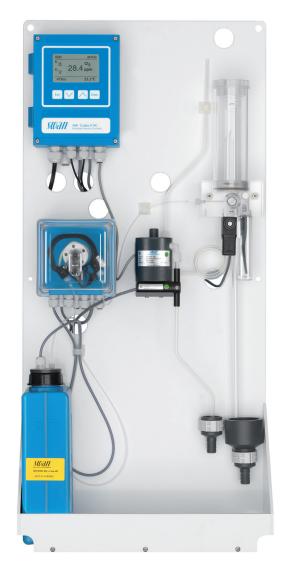

## AMI Codes-II HC

Complete System for Automatic and Continuous Measurement and Control of High Chlorine Concentrations

- Accurate measurement of total Chlorine up to 80 ppm
- Designed for reuse water processing, wastewater and sanitation water applications
- Process-photometer based on iodometric-method (AWWA 4500-CI C)
- Programmable measuring interval makes the system cost efficient, low-maintenance and easy to handle
- Add-on module for automated chemical cleaning extends the maintenance-free operating time
- Complete panel mounted system; tested, calibrated and ready for operation.

Monitor AMI Codes-II HC Data sheet no. DenA254412000

High Range Chlorine

www.swan.ch

- Wide measuring range for total chlorine Extended operating mode: 5 to 80 ppm Standard operating mode: 5 to 40 ppm saves 50% reagent costs
- Fluidic system with overflow cell design for constant sample flow
- Automatic zero calibration for long term stability
- Flow-thru photometer design reducing maintenance and drift
- Sample flow monitoring
- Reagent level monitoring
- Programmable measuring interval to reduce reagent consumption
- Low sample consumption (less than 10 l/h)

## Transmitter / Controller

- Rugged aluminium housing IP66
- Easy full text menu guidance
- Internal data logger
- Programmable PID controllers
- 2 free programmable signal outputs (4 20 mA)
- 2 potential free contacts programmable as PID controllers, limit or alarm switches
- Internal data logging including alarms, events and calibration data