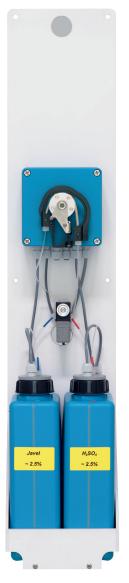

## High Range Chlorine

A-82.312.000 Cleaning-Module-II for the periodical, automatic cleaning of the flow cell and photometer

For technical specifications see: Data Sheet No. DenA254412000 AMI CODES-II HC Data Sheet No. DenA82312000 Cleaning-Module-II Analytical System